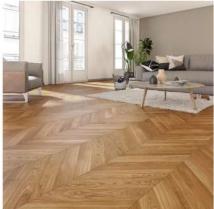

## in-Parciuel

| ITEM               | LAMINATE FLOORING UNILIN CLICK                                          |
|--------------------|-------------------------------------------------------------------------|
| FEATURES           | WATER RESISTANT/WEAR-RESISTANCE/FIRE-RESISTANCE/ANTI-SLIP/NOISE BARRIER |
| APPLICATIONS       | HOUSE/APARTMENT/OFFICE/HOTEL/RESTAURANT/SHOPPING MALL/MUSEUM            |
| SIZE               | 1215*197*12MM/600*100*12MM                                              |
| THICKNESS          | 12MM                                                                    |
| WEAR RESISTANCE    | AC4                                                                     |
| BEVEL              | PAINTED V-GROOVE                                                        |
| SURFACE TEXTURE    | EIR SURFACE                                                             |
| INSTALLTION METHOD | UNILIN LOCKING SYSTEM                                                   |
| ADVANTAGES         | LONG-TERM USE, EASY INSTALLTION, COST SAVING, ENVIRONMENT PROTECTION    |
| WARRANTY           | RESIDENTIAL: UP TO 30 YEARS ; COMMERCIAL: UP TO 15 YEARS                |