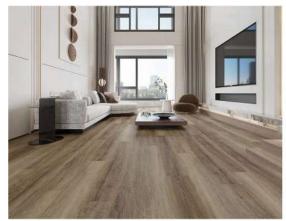

## in-Parciuel

| ITEM               | LAMINATE FLOORING UNILIN CLICK                                          |
|--------------------|-------------------------------------------------------------------------|
| FEATURES           | WATER RESISTANT/WEAR-RESISTANCE/FIRE-RESISTANCE/ANTI-SLIP/NOISE BARRIER |
| APPLICATIONS       | HOUSE/APARTMENT/OFFICE/HOTEL/RESTAURANT/SHOPPING MALL/MUSEUM            |
| SIZE               | 1215*197*12MM/600*100*12MM                                              |
| THICKNESS          | 12MM                                                                    |
| WEAR RESISTANCE    | AC4                                                                     |
| BEVEL              | PAINTED V-GROOVE                                                        |
| SURFACE TEXTURE    | EIR SURFACE                                                             |
| INSTALLTION METHOD | UNILIN LOCKING SYSTEM                                                   |
| ADVANTAGES         | LONG-TERM USE, EASY INSTALLTION, COST SAVING, ENVIRONMENT PROTECTION    |
| WARRANTY           | RESIDENTIAL: UP TO 30 YEARS ; COMMERCIAL: UP TO 15 YEARS                |