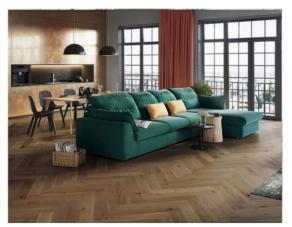

## in-Parciuel

| ITEM               | LAMINATE FLOORING UNILIN CLICK                                          |
|--------------------|-------------------------------------------------------------------------|
| FEATURES           | WATER RESISTANT/WEAR-RESISTANCE/FIRE-RESISTANCE/ANTI-SLIP/NOISE BARRIER |
| APPLICATIONS       | HOUSE/APARTMENT/OFFICE/HOTEL/RESTAURANT/SHOPPING MALL/MUSEUM            |
| SIZE               | 1215*197*12MM/600*100*12MM                                              |
| THICKNESS          | 12MM                                                                    |
| WEAR RESISTANCE    | AC4                                                                     |
| BEVEL              | PAINTED V-GROOVE                                                        |
| SURFACE TEXTURE    | EIR SURFACE                                                             |
| INSTALLTION METHOD | UNILIN LOCKING SYSTEM                                                   |
| ADVANTAGES         | LONG-TERM USE, EASY INSTALLTION, COST SAVING, ENVIRONMENT PROTECTION    |
| WARRANTY           | RESIDENTIAL: UP TO 30 YEARS ; COMMERCIAL: UP TO 15 YEARS                |